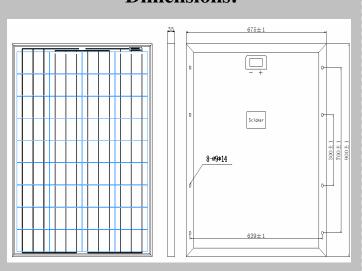

### **Dimensions:**

**CERTIFIED BY:** 

LS Solar Pte. Ltd. 84 Genting Lane, #07-07, Cityneon Design Centre,

Singapore 349584

Tel: (65) 6744 2318 Fax: (65) 6741 2389

Website: www.lssolarasia.com Email : info@lssolarasia.com

# **Mechanical Characteristics:**

| Type of solar cell           | polycrystalline      |
|------------------------------|----------------------|
| Lay up of solar cell         | 36                   |
| Dimension of solar module    | 900*675*35mm         |
| Gross weight of solar module | 7.5Kg                |
| Cover                        | Tempered glass       |
| Frame                        | Anodization aluminum |
| Qty/CTN                      | 2PCS                 |