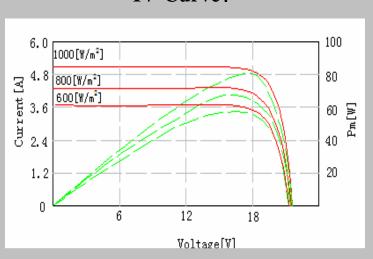

solar water pumping systems etc.
- Solar lighting, like solar garden lamp, solar lawn lamp, solar street lights etc.

LS Solar Pte. Ltd. 84 Genting Lane, #07-07, Cityneon Design Centre, Singapore 349584 Tel: (65) 6744 2318 Fax: (65) 6741 2389

Website: www.lssolarasia.com Email : info@lssolarasia.com

#### WARRANTY

Guarantee the workmanship for 3 years 10 years limited warranty of 90% power output 20 years limited warranty of 80% power output

## **Electrical Characteristics:**

| Max-power:Pm(W)               | 80W   |
|-------------------------------|-------|
| Max-power voltage: Vm(V)      | 17.6V |
| Max-power current: Im(A)      | 4.54A |
| Open-circuit voltage: Voc(V)  | 21.6V |
| Short-circuit current: Isc(A) | 4.81A |
| Power tolerance(%)T           | ±5    |

### **IV-Curve:**



# **Mechanical Characteristics:**

| Type of solar cell           | polycrystalline      |
|------------------------------|----------------------|
| Lay up of solar cell         | 36                   |
| Dimension of solar module    | 900*675*35mm         |
| Gross weight of solar module | 7.5Kg                |
| Cover                        | Tempered glass       |
| Frame                        | Anodization aluminum |
| Qty/CTN                      | 2PCS                 |

### **Dimensions:**



**CERTIFIED BY:** 



LS Solar Pte. Ltd. 84 Genting Lane, #07-07, Cityneon Design Centre,

Singapore 349584

Tel: (65) 6744 2318 Fax: (65) 6741 2389

Website: www.lssolarasia.com Email : info@lssolarasia.com