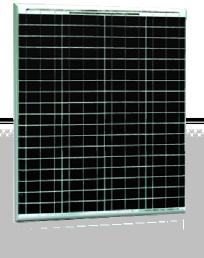

# **Mechanical Characteristics:**

| Type of solar cell           | polycrystalline      |
|------------------------------|----------------------|
| Lay up of solar cell         | 36                   |
| Dimension of solar module    | 900*675*35mm         |
| Gross weight of solar module | 7.5Kg                |
| Cover                        | Tempered glass       |
| Frame                        | Anodization aluminum |
| Qty/CTN                      | 2PCS                 |